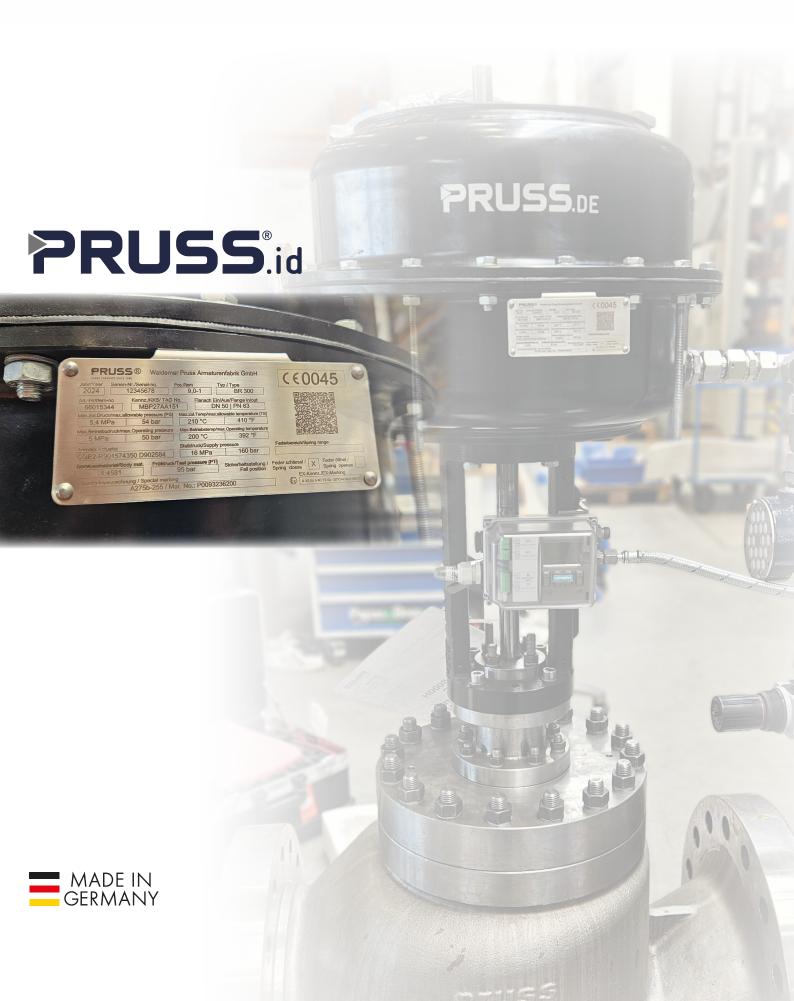

## PRUSS.id:

You are only one click away from seamless support of your PRUSS products. PRUSS.id is your direct link to precise support. Doesn't matter if you need documentation, spares or onsite service. Each of our valves carries a QR-Code on their type plate. The QR-Code contains the exact required data we need to provide you the needed information you are looking for.

Just scan the QR code with your mobile device and click in the automatically opening e-mail, the kind of support you are looking for and send it to our specialists. They will reply with the requested information, or will guide you to the right contact in our organization.