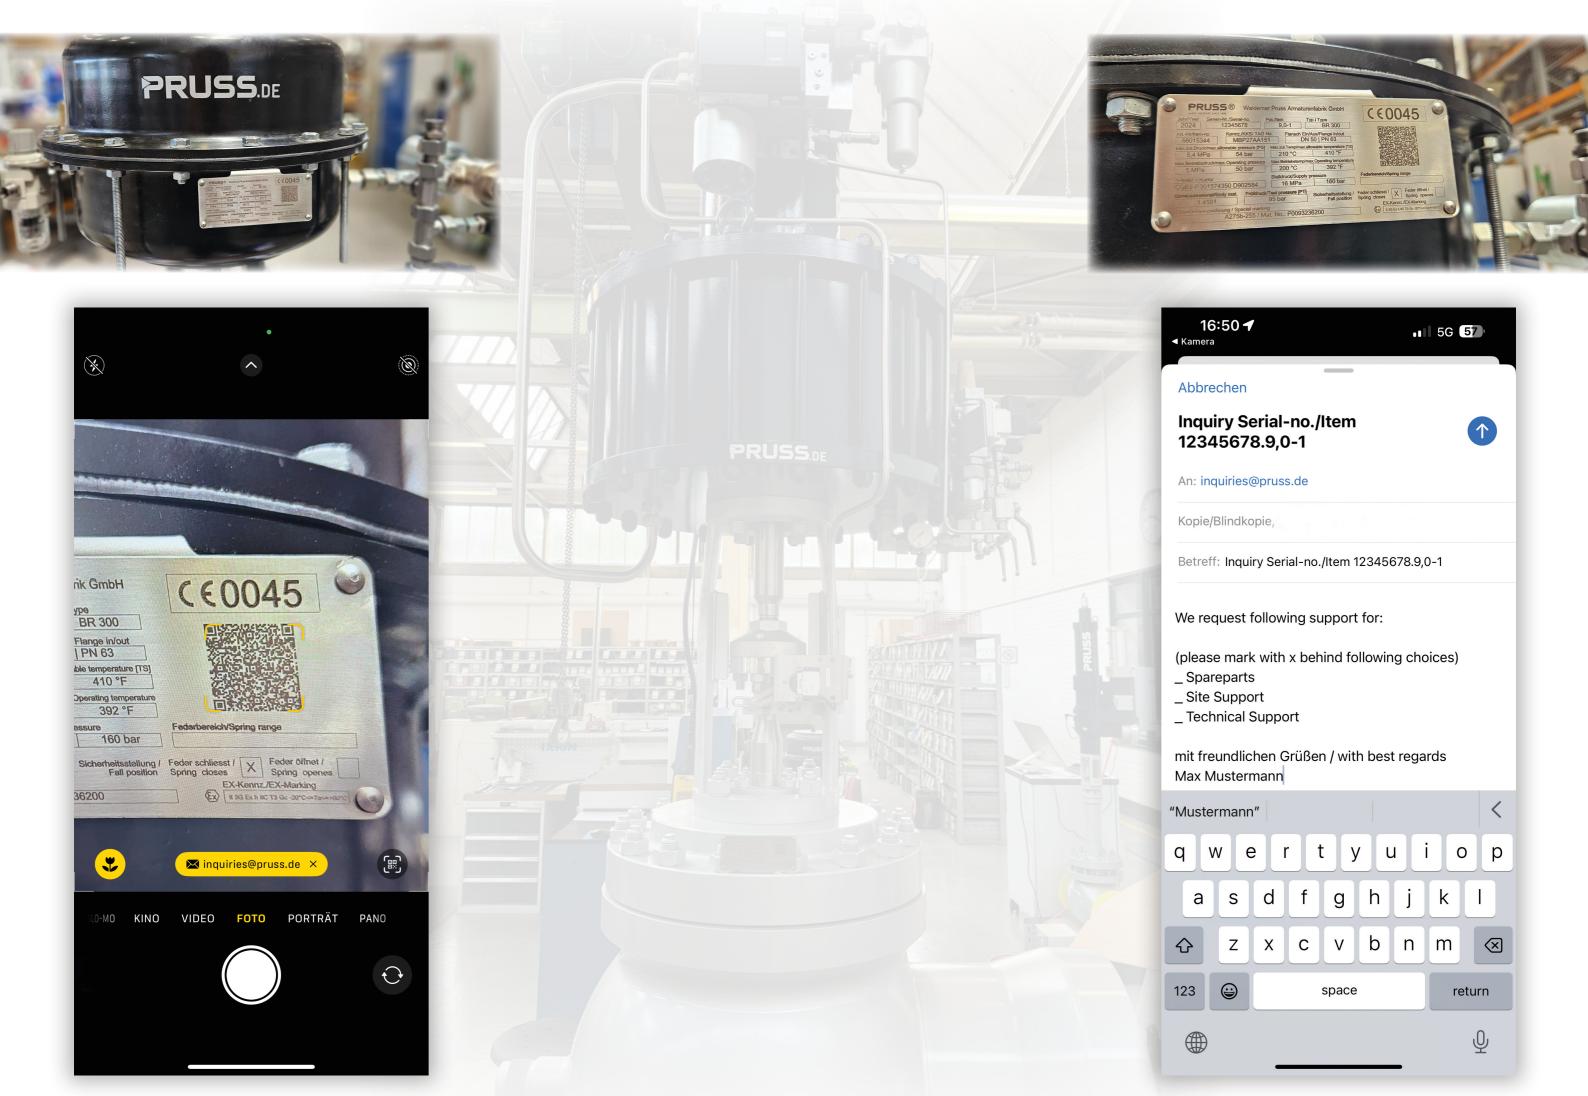

## PRUSS.id:

You are only one click away from seamless support of your PRUSS products. PRUSS.id is your direct link to precise support. Doesn't matter if you need documentation, spares or onsite service. Each of our valves carries a QR-Code on their type plate. The QR-Code contains the exact required data we need to provide you the needed information you are looking for.

Just scan the QR code with your mobile device and click in the automatically opening e-mail, the kind of support you are looking for and send it to our specialists. They will reply with the requested information, or will guide you to the right contact in our organization.