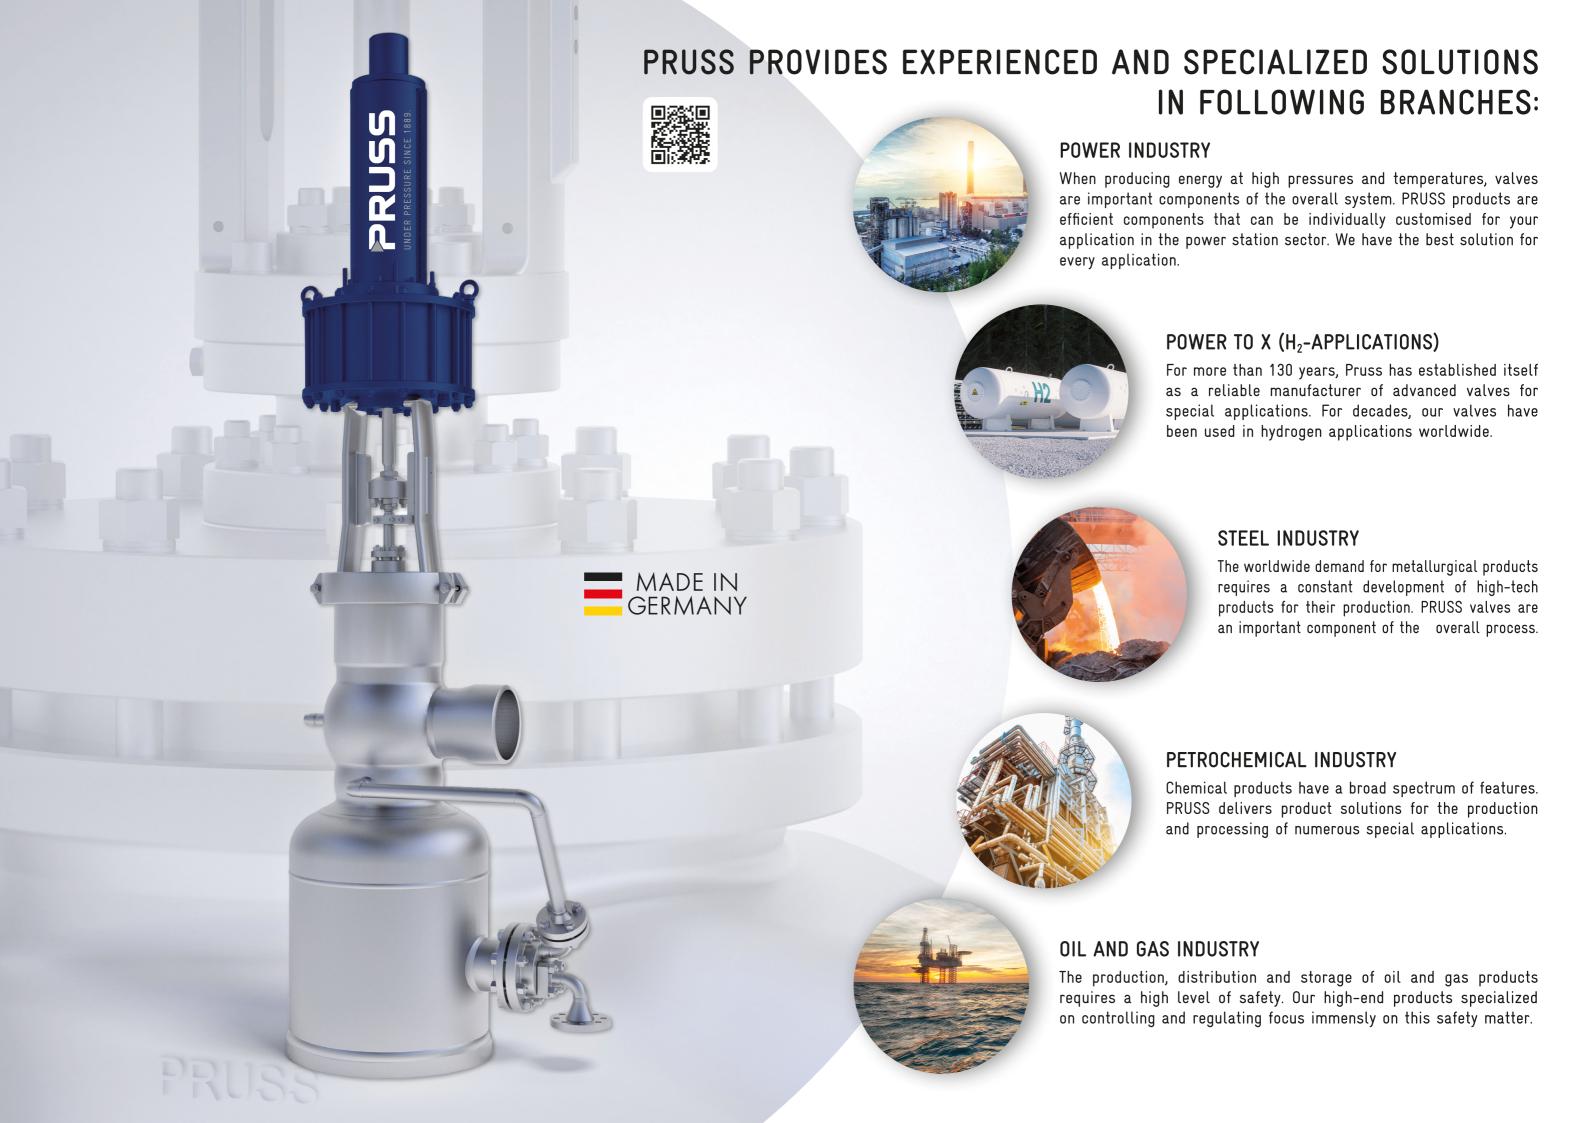

orldwide projects nowadays, there are four simple things we're always keeping in mind: flexibility, innovativeness, quality and trustworthiness.

## PRUSS.id:

You are only one click away from seamless support of your PRUSS products. PRUSS.id is your direct link to precise support. Doesn't matter if you need documentation, spares or onsite service. Each of our valves carries a QR-Code on their type plate. The QR-Code contains the exact required data we need to provide you the needed information you are looking for.

Just scan the QR code with your mobile device and click in the automatically opening e-mail, the kind of support you are looking for and send it to our specialists. They will reply with the requested information, or will guide you to the right contact in our organization.







## HERE'S WHERE YOU CAN FIND US: